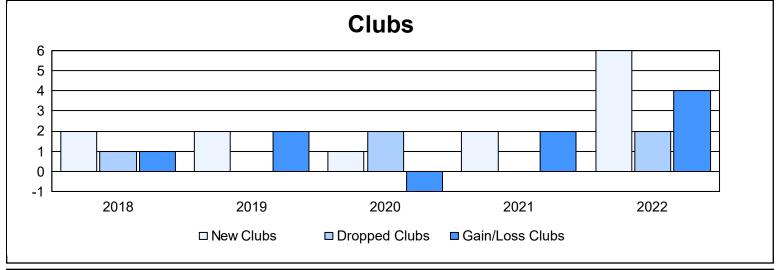

District 310 A1 As of June 2022 Cumulative

| Year      | New<br>Clubs | Dropped<br>Clubs | Gain/<br>Loss<br>Clubs | New<br>Members | Charter<br>Members | Reinstate<br>Members | Transfer<br>Members | Total<br>Member<br>Added | Total<br>Members<br>Dropped | Gain/<br>Loss<br>Members |
|-----------|--------------|------------------|------------------------|----------------|--------------------|----------------------|---------------------|--------------------------|-----------------------------|--------------------------|
| 2017-2018 | 2            | 1                | 1                      | 122            | 74                 | 4                    | 7                   | 207                      | 206                         | 1                        |
| 2018-2019 | 2            | 0                | 2                      | 197            | 62                 | 5                    | 7                   | 271                      | 160                         | 111                      |
| 2019-2020 | 1            | 2                | -1                     | 83             | 28                 | 42                   | 9                   | 162                      | 343                         | -181                     |
| 2020-2021 | 2            | 0                | 2                      | 168            | 53                 | 18                   | 2                   | 241                      | 175                         | 66                       |
| 2021-2022 | 6            | 2                | 4                      | 145            | 127                | 11                   | 2                   | 285                      | 204                         | 81                       |
| Average   | 3            | 1                | 2                      | 143            | 69                 | 16                   | 5                   | 233                      | 218                         | 16                       |