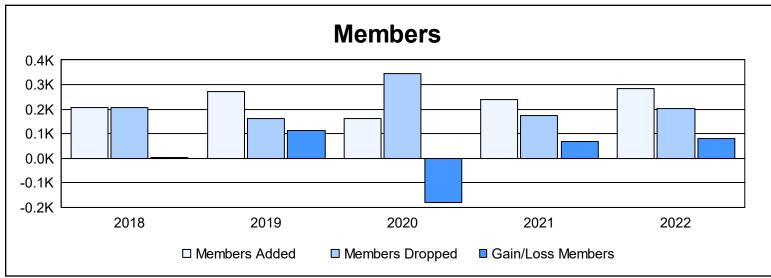

District 310 A1 As of June 2022 Cumulative

| Year      | New<br>Clubs | Dropped<br>Clubs | Gain/<br>Loss<br>Clubs | New<br>Members | Charter<br>Members | Reinstate<br>Members | Transfer<br>Members | Total<br>Member<br>Added | Total<br>Members<br>Dropped | Gain/<br>Loss<br>Members |
|-----------|--------------|------------------|------------------------|----------------|--------------------|----------------------|---------------------|--------------------------|-----------------------------|--------------------------|
| 2017-2018 | 2            | 1                | 1                      | 122            | 74                 | 4                    | 7                   | 207                      | 206                         | 1                        |
| 2018-2019 | 2            | 0                | 2                      | 197            | 62                 | 5                    | 7                   | 271                      | 160                         | 111                      |
| 2019-2020 | 1            | 2                | -1                     | 83             | 28                 | 42                   | 9                   | 162                      | 343                         | -181                     |
| 2020-2021 | 2            | 0                | 2                      | 168            | 53                 | 18                   | 2                   | 241                      | 175                         | 66                       |
| 2021-2022 | 6            | 2                | 4                      | 145            | 127                | 11                   | 2                   | 285                      | 204                         | 81                       |
| Average   | 3            | 1                | 2                      | 143            | 69                 | 16                   | 5                   | 233                      | 218                         | 16                       |